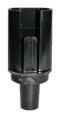

# **McDermott Light** & Signal

# **DRIFTLIGHT-FLAT-A**

# **DRIFTLIGHT SERIES**

A uniquely designed Gillnet LED Marker Light for marking fish gillnets and lobster traps.

Waterproof to 80 feet deep

### **SPECIFICATIONS:**

Range: 1 mile

**Battery Life:** Flashing - 30 nights on 4x "AA" alkaline batteries

Steady - 10 nights on 4x "AA" alkaline batteries

Material: High-impact polycarbonate

Weight: 6 oz. with batteries Dimensions: 6 3/4" H x 1 1/2" W Mounting: FLAT, MAG, POLE Flash Rate: 30 flashes per minute



**DRIFTLIGHT-POLE-KIT** 

## **Mounting Adapter Options:**



**FLAT** 



















**AMBER** 

**GREEN**