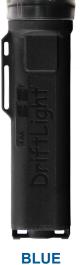

# **DRIFTLIGHT SERIES**

A uniquely designed Gillnet LED Marker Light for marking fish gillnets and lobster traps.

Waterproof to 80 feet deep

### **SPECIFICATIONS:**

Range: 1 mile

**Battery Life:** Flashing - 30 nights on 4x "AA" alkaline batteries

Steady - 10 nights on 4x "AA" alkaline batteries

Material: High-impact polycarbonate

Weight: 6 oz. with batteries Dimensions: 6 3/4" H x 1 1/2" W Mounting: FLAT, MAG, POLE Flash Rate: 30 flashes per minute