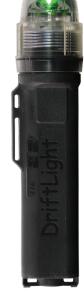

# **DRIFTLIGHT SERIES**

A uniquely designed Gillnet LED Marker Light for marking fish gillnets and lobster traps.

Waterproof to 80 feet deep

### **SPECIFICATIONS:**

Range: 1 mile

**Battery Life:** Flashing - 30 nights on 4x "AA" alkaline batteries

Steady - 10 nights on 4x "AA" alkaline batteries

Material: High-impact polycarbonate

Weight: 6 oz. with batteries Dimensions: 6 3/4" H x 1 1/2" W Mounting: FLAT, MAG, POLE Flash Rate: 30 flashes per minute

## **Mounting Adapter Options:**

**FLAT** 

**AMBER** 

**GREEN** 