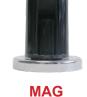

# **McDermott Light** & Signal

# **DRIFTLIGHT-FLAT-A**

# **DRIFTLIGHT SERIES**

A uniquely designed Gillnet LED Marker Light for marking fish gillnets and lobster traps.

Waterproof to 80 feet deep

### **SPECIFICATIONS:**

Range: 1 mile

**Battery Life:** Flashing - 30 nights on 4x "AA" alkaline batteries

Steady - 10 nights on 4x "AA" alkaline batteries

Material: High-impact polycarbonate

Weight: 6 oz. with batteries Dimensions: 6 3/4" H x 1 1/2" W Mounting: FLAT, MAG, POLE Flash Rate: 30 flashes per minute



**DRIFTLIGHT-POLE-KIT** 

## **Mounting Adapter Options:**



**FLAT** 



















**AMBER** 

**GREEN**