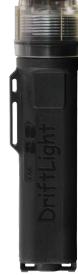

# **DRIFTLIGHT SERIES**

A uniquely designed Gillnet LED Marker Light for marking fish gillnets and lobster traps.

Waterproof to 80 feet deep

### **SPECIFICATIONS:**

Range: 1 mile

**Battery Life:** Flashing - 30 nights on 4x "AA" alkaline batteries

Steady - 10 nights on 4x "AA" alkaline batteries

Material: High-impact polycarbonate

Weight: 6 oz. with batteries Dimensions: 6 3/4" H x 1 1/2" W Mounting: FLAT, MAG, POLE Flash Rate: 30 flashes per minute

## **Mounting Adapter Options:**

**FLAT** 

**AMBER** 

**GREEN** 