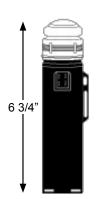

# **DRIFTLIGHT SERIES**

A uniquely designed Gillnet LED Marker Light for marking fish gillnets and lobster traps.

Waterproof to 80 feet deep

### **SPECIFICATIONS:**

Range: 1 mile

**Battery Life:** Flashing - 30 nights on 4x "AA" alkaline batteries

Steady - 10 nights on 4x "AA" alkaline batteries

Material: High-impact polycarbonate

Weight: 6 oz. with batteries Dimensions: 6 3/4" H x 1 1/2" W Mounting: FLAT, MAG, POLE Flash Rate: 30 flashes per minute