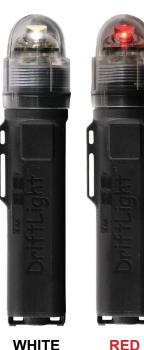

# **DRIFTLIGHT SERIES**

A uniquely designed Gillnet LED Marker Light for marking fish gillnets and lobster traps.

Waterproof to 80 feet deep

### **SPECIFICATIONS:**

Range: 1 mile

**Battery Life:** Flashing - 30 nights on 4x "AA" alkaline batteries

Steady - 10 nights on 4x "AA" alkaline batteries

Material: High-impact polycarbonate

Weight: 6 oz. with batteries Dimensions: 6 3/4" H x 1 1/2" W Mounting: FLAT, MAG, POLE Flash Rate: 30 flashes per minute